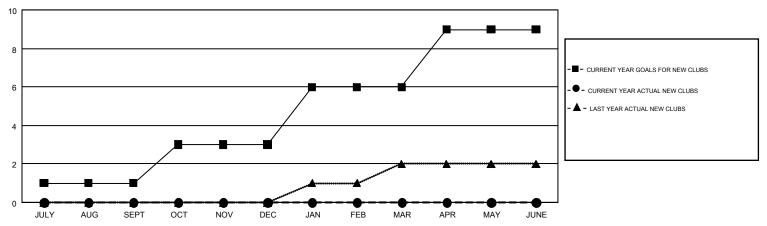

## GMT MONTHLY MEMBERSHIP PROGRESS REPORT

Multiple District 11

Results as of: 10/31/2018

**LOCATION: MICHIGAN** 

| GMT: STEVE            | ANTON         |           |               |                       |                           |                         | GMT CA 1                                           |  |
|-----------------------|---------------|-----------|---------------|-----------------------|---------------------------|-------------------------|----------------------------------------------------|--|
|                       | Club          | s         |               | Members               |                           |                         |                                                    |  |
| RESULTS FOR 2018-2019 |               |           |               | RESULTS FOR 2018-2019 |                           |                         |                                                    |  |
| QUARTER               | NEW CLUB GOAL | NEW CLUBS | DROPPED CLUBS | QUARTER               | MEMBER GROWTH NET<br>GOAL | MEMBER GROWTH<br>ACTUAL | DROPPED<br>MEMBERS ACTUAL<br>(including transfers) |  |
| JULY/AUG/SEPT         | 1             | 0         | 2             | JULY/AUG/SEPT         | -8                        | 175                     | 255                                                |  |
| OCT/NOV/DEC           | 2             | 0         | 0             | OCT/NOV/DEC           | -23                       | 93                      | 73                                                 |  |
| JAN/FEB/MAR           | 3             | 0         | 0             | JAN/FEB/MAR           | 15                        | 0                       | 0                                                  |  |
| APR/MAY/JUNE          | 3             | 0         | 0             | APR/MAY/JUNE          | -42                       | 0                       | 0                                                  |  |

## GOALS AND ACTUAL NEW CLUBS CUMULATIVE

| DROPPED CLUBS: 2  DROPPED MEMBERS |     | 123 CLUBS OF 377 ADDED 1 OR MORE<br>NEW MEMBERS | GENDER DISTRIBUTION  MALE 7,196 (70.12%)  FEMALE 3,066 (29.88%) |  |       |
|-----------------------------------|-----|-------------------------------------------------|-----------------------------------------------------------------|--|-------|
| DECEASED                          | 54  | CLICK HERE FOR CUMULATIVE                       | TOTAL FAMILY UNIT MEMBERS                                       |  | 1,985 |
| CLUB CANCELLED 6 OTHER 268        |     | MEMBERSHIP DATA                                 | FAMILY MEMBERS PAYING HALF DUES                                 |  | 1,011 |
| TOTAL                             | 328 |                                                 | DOLG                                                            |  |       |