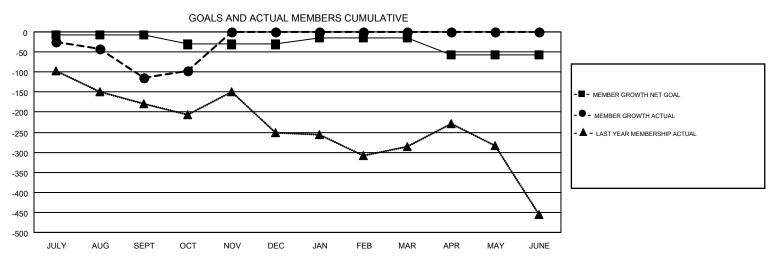

## GMT MONTHLY MEMBERSHIP PROGRESS REPORT

Multiple District 11

Results as of: 10/31/2018

**LOCATION: MICHIGAN** 

| GMT: STEVE            | ANTON         |           |               |                       |                           |                         | GMT CA 1                                           |  |
|-----------------------|---------------|-----------|---------------|-----------------------|---------------------------|-------------------------|----------------------------------------------------|--|
|                       | Club          | s         |               | Members               |                           |                         |                                                    |  |
| RESULTS FOR 2018-2019 |               |           |               | RESULTS FOR 2018-2019 |                           |                         |                                                    |  |
| QUARTER               | NEW CLUB GOAL | NEW CLUBS | DROPPED CLUBS | QUARTER               | MEMBER GROWTH NET<br>GOAL | MEMBER GROWTH<br>ACTUAL | DROPPED<br>MEMBERS ACTUAL<br>(including transfers) |  |
| JULY/AUG/SEPT         | 1             | 0         | 2             | JULY/AUG/SEPT         | -8                        | 175                     | 255                                                |  |
| OCT/NOV/DEC           | 2             | 0         | 0             | OCT/NOV/DEC           | -23                       | 93                      | 73                                                 |  |
| JAN/FEB/MAR           | 3             | 0         | 0             | JAN/FEB/MAR           | 15                        | 0                       | 0                                                  |  |
| APR/MAY/JUNE          | 3             | 0         | 0             | APR/MAY/JUNE          | -42                       | 0                       | 0                                                  |  |